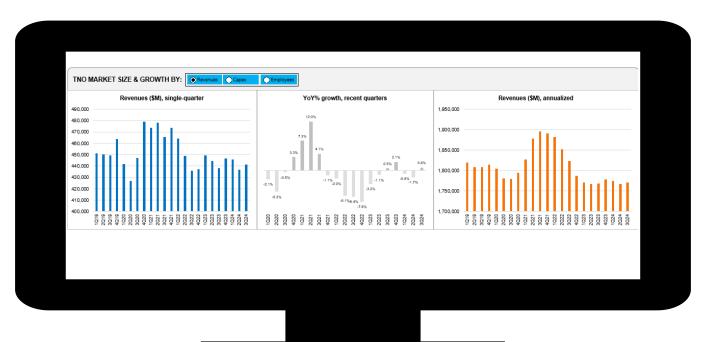

- Revenue, capex and margin trends
- Sector and company profitability and opex trends
- Labor cost market analysis and revenue per employee trends
- Regional revenue/capex trends